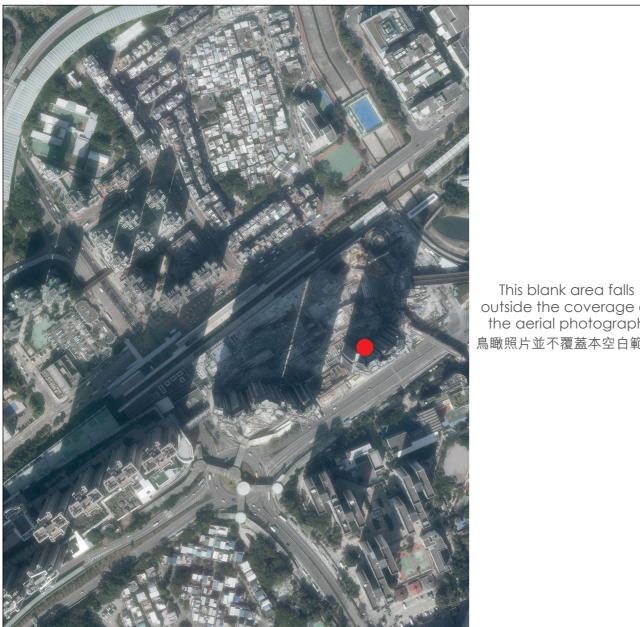

Adopted from part of the aerial photograph taken by the Survey and Mapping Office of Lands Department at a flying height of 6,900 feet, photo No. E109516C, dated 1 December 2020. 摘錄自地政總署測繪處於2020年12月1日在6,900呎飛行高度拍攝之鳥瞰照片,編號為E109516C。

outside the coverage of the aerial photograph 鳥瞰照片並不覆蓋本空白範圍

Location of the Phase 期數的位置

Survey and Mapping Office, Lands Department, The Government of the HKSAR © Copyright reserved - reproduction by permission only.

香港特別行政區政府地政總署測繪處版權所有,未經許可,不得複製。

Adopted from part of the aerial photograph taken by the Survey and Mapping Office of Lands Department at a flying height of 6,900 feet, photo No. E109518C, dated 1 December 2020. 摘錄自地政總署測繪處於2020年12月1日在6,900呎飛行高度拍攝之鳥瞰照片,編號為E109518C。