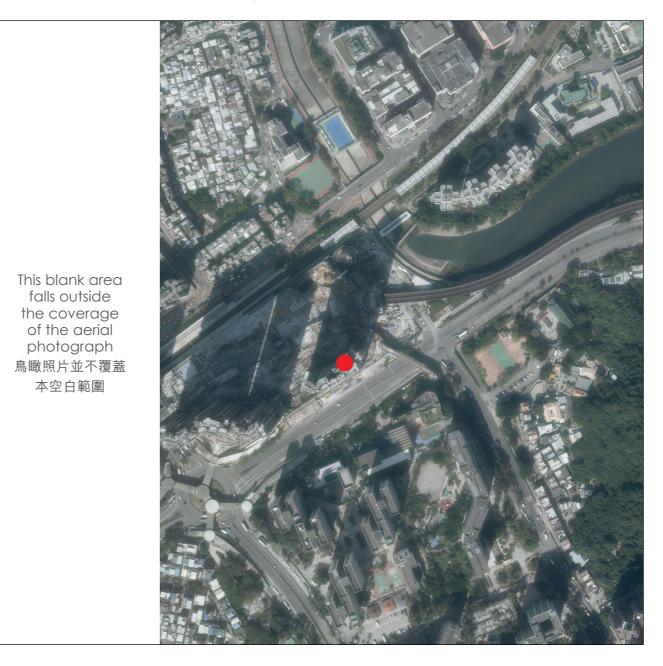

Adopted from part of the aerial photograph taken by the Survey and Mapping Office of Lands Department at a flying height of 6,900 feet, photo No. E109516C, dated 1 December 2020. 摘錄自地政總署測繪處於2020年12月1日在6,900呎飛行高度拍攝之鳥瞰照片,編號為E109516C。

outside the coverage of the aerial photograph 鳥瞰照片並不覆蓋本空白範圍

Location of the Phase 期數的位置

Survey and Mapping Office, Lands Department, The Government of the HKSAR © Copyright reserved - reproduction by permission only.

香港特別行政區政府地政總署測繪處版權所有,未經許可,不得複製。

Adopted from part of the aerial photograph taken by the Survey and Mapping Office of Lands Department at a flying height of 6,900 feet, photo No. E109518C, dated 1 December 2020. 摘錄自地政總署測繪處於2020年12月1日在6,900呎飛行高度拍攝之鳥瞰照片,編號為E109518C。